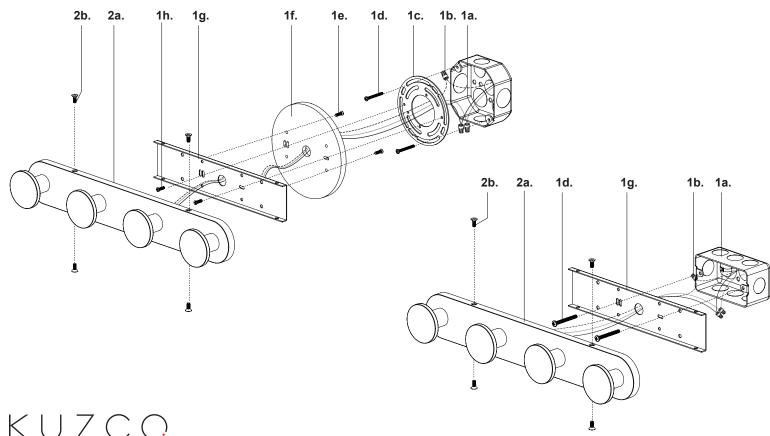

## (Octagon junction box install)

- 1. Remove the fixture from its original packaging. Next, remove the mounting plate (1g) from the fixture (2a) by removing fixture screws (2b)
- 2. Secure the universal mounting plate (1c) to the electrical junction box (1a) with junction box screws (1d) provided in the hardware package. Secure backplate (1f) to mounting plate (1g) with screws (1e). Attach backplate (1f) and mounting plate (1g) assembly to universal mounting plate (1c) with screws (1h)
- **3.** Make proper electrical connections (**black** to **hot** "L", **white** to **neutral** "N", **ground** to "**GND**") with wire nuts (**1b**) provided in hardware package
- 4. Attach the fixture (2a) to mounting plate (1g) and secure with fixture screws (2b)

### (Single gang box install)

- 1. Remove the fixture from its original packaging. Next, remove the mounting plate (1g) from the fixture (2a) by removing fixture screws (2b)
- 2. Secure the mounting plate (1g) to the electrical junction box (1a) with junction box screws (1d) provided in the hardware package
- **3.** Make proper electrical connections (black to hot "L", white to neutral "N", ground to "GND") with wire nuts (1b) provided in hardware package
- **4.** Attach the fixture (2a) to the mounting plate (1g) and secure with fixture screws (2b)